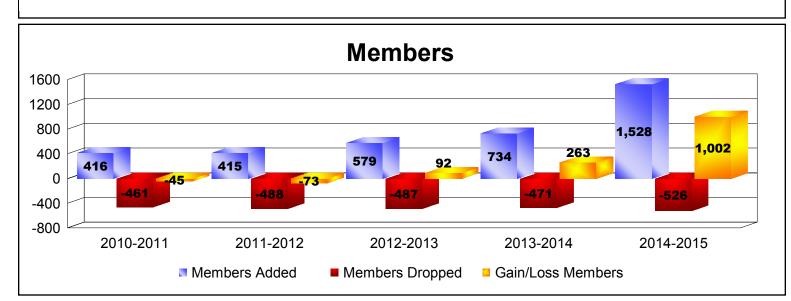

## District 337 A

| Year                                                                                     | New<br>Clubs | Dropped<br>Clubs | Gain/<br>Loss<br>Clubs | New<br>Members | Charter<br>Members | Reinstate<br>Members | Transfer<br>Members | Total<br>Member<br>Added | Total<br>Members<br>Dropped | Gain/<br>Loss<br>Members |
|------------------------------------------------------------------------------------------|--------------|------------------|------------------------|----------------|--------------------|----------------------|---------------------|--------------------------|-----------------------------|--------------------------|
| 2010-2011                                                                                | 0            | 0                | 0                      | 413            | 0                  | 2                    | 1                   | 416                      | -461                        | -45                      |
| 2011-2012                                                                                | 0            | -1               | -1                     | 396            | 0                  | 11                   | 8                   | 415                      | -488                        | -73                      |
| 2012-2013                                                                                | 2            | -2               | 0                      | 493            | 55                 | 6                    | 25                  | 579                      | -487                        | 92                       |
| 2013-2014                                                                                | 0            | -1               | -1                     | 698            | 0                  | 6                    | 30                  | 734                      | -471                        | 263                      |
| 2014-2015                                                                                | 1            | 0                | 1                      | 1483           | 28                 | 7                    | 10                  | 1528                     | -526                        | 1002                     |
| Average                                                                                  | 1            | -1               | 0                      | 697            | 17                 | 6                    | 15                  | 734                      | -487                        | 248                      |
| $\begin{array}{c} 2 \\ 1.5 \\ 1 \\ 0.5 \\ 0 \\ 0 \\ 0 \\ 0 \\ 0 \\ 0 \\ 0 \\ 0 \\ 0 \\ $ |              |                  |                        |                |                    |                      |                     |                          |                             |                          |
| 2010-2011                                                                                |              |                  | 2011-2012              |                | 2012-2013          |                      | 2013-2014           |                          | 2014-2015                   |                          |